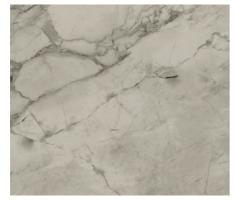

# **Supernatural Collection**

The Supernatural Collection combines the spirit of nature with the higher performance of Caesarstone. A range that mirrors the complexity, emotion, and uniqueness of natural stone while delivering superior quality and durability. All of our Supernatural surfaces are polished.

**4030 Oyster**Polished | 20mm

1001 Riverlet

Honed | 20mm

**4120 Raven**Polished | 20mm

**3100 Jet Black** Polished | 20mm

4230 Shitake

Polished | 20mm

**6003 Coastal Grey**Polished | 20mm

**5100 Vanilla Noir** Polished | 20mm

**5820 Darcrest**Honed | 20mm

<sup>\*</sup> Shade, movement and graining of actual product may vary from sample or image.

<sup>\*</sup> Shade, movement and graining of actual product may vary from sample or image.