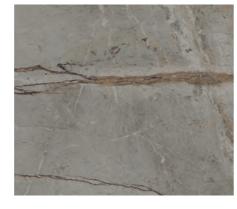

# **Supernatural Collection**

The Supernatural Collection combines the spirit of nature with the higher performance of Caesarstone. A range that mirrors the complexity, emotion, and uniqueness of natural stone while delivering superior quality and durability. All of our Supernatural surfaces are polished.

**4030 Oyster**Polished | 20mm

1001 Riverlet

Honed | 20mm

**4120 Raven**Polished | 20mm

**3100 Jet Black** Polished | 20mm

4230 Shitake

Polished | 20mm

**6003 Coastal Grey**Polished | 20mm

**5100 Vanilla Noir** Polished | 20mm

**5820 Darcrest**Honed | 20mm

<sup>\*</sup> Shade, movement and graining of actual product may vary from sample or image.

<sup>\*</sup> Shade, movement and graining of actual product may vary from sample or image.