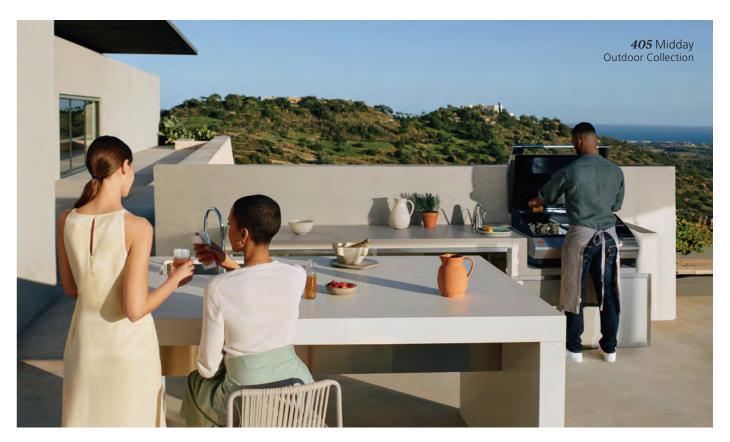

## Outdoor Collection

For the first time in quartz history, an outdoor surface made to weather any storm... Designed and tested to withstand the sun's rays and the most extreme conditions year after year, Caesarstone's outdoor surfaces provide the answer for every homeowner's desire to cook, dine, and entertain from the comfort of their own outdoor space.

From a fully-equipped outdoor kitchen in a country garden to a sleek braai station on a city apartment terrace, or even a sophisticated al fresco dining area in a suburban home. However you imagine your dream outdoor space, the Caesarstone Outdoor Collection will help you bring your vision to life.

The Caesarstone Outdoor Collection comes with a 5-year residential warranty and is available in three designs.

515 Palm Shade Honed | 20mm

405 Midday Concrete | 20mm

**406 Clearskies** Concrete | 20mm