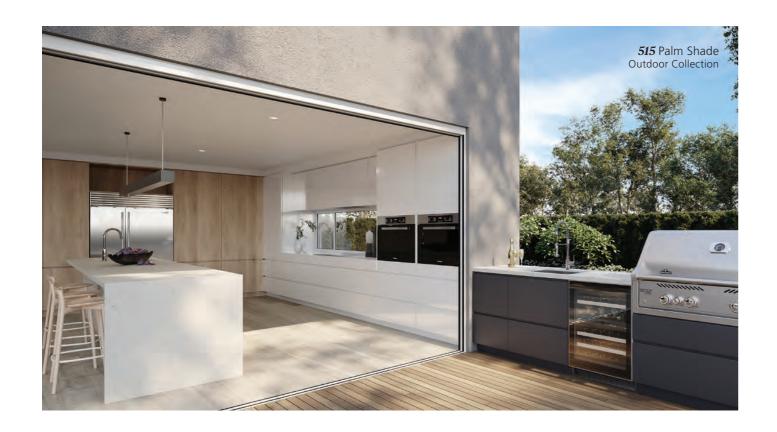

## Outdoor Collection

For the first time in quartz history, an outdoor surface made to weather any storm... Designed and tested to withstand the sun's rays and the most extreme conditions year after year, Caesarstone's outdoor surfaces provide the answer for every homeowner's desire to cook, dine, and entertain from the comfort of their own outdoor space.

From a fully-equipped outdoor kitchen in a country garden to a sleek braai station on a city apartment terrace, or even a sophisticated al fresco dining area in a suburban home. However you imagine your dream outdoor space, the Caesarstone Outdoor Collection will help you bring your vision to life.

The Caesarstone Outdoor Collection comes with a 5-year residential warranty and is available in three designs.

515 Palm Shade Honed | 20mm

405 Midday Concrete | 20mm

**406 Clearskies** Concrete | 20mm