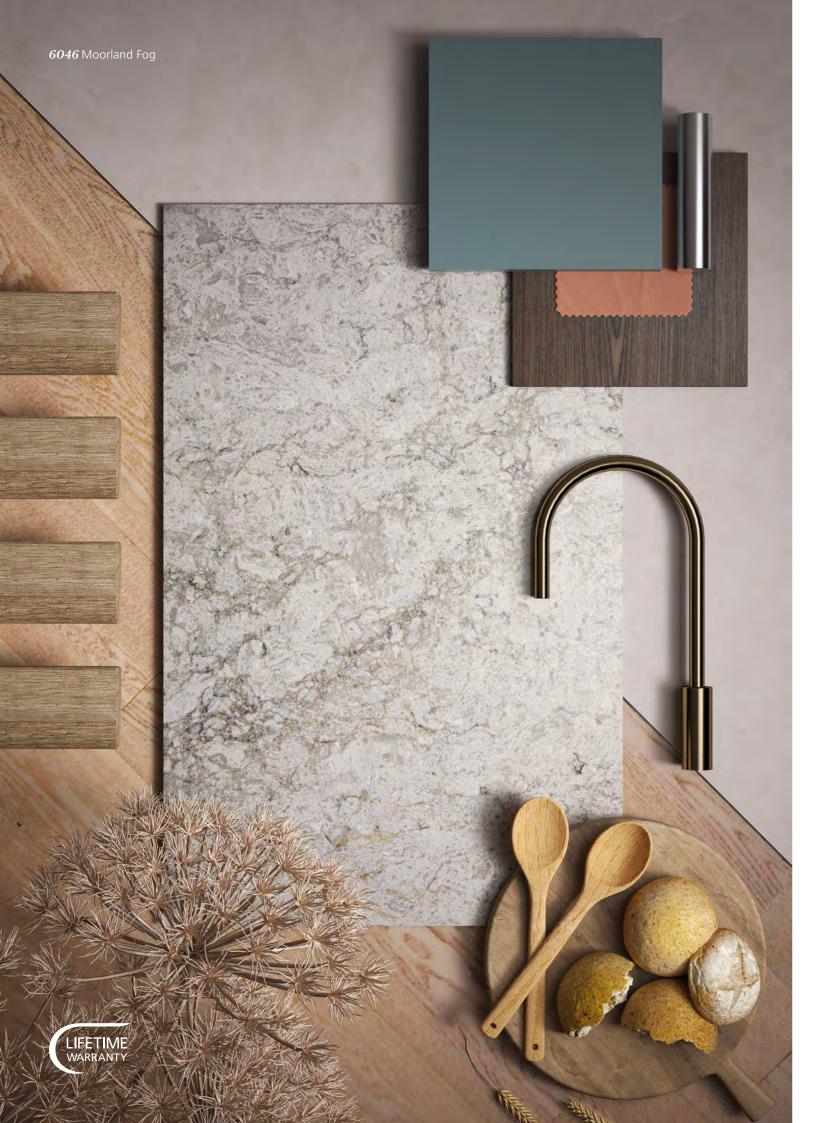

**5151 Empira White** Polished | 20mm

**5031 Statuario Maximus** Polished | 13mm

Mineral Range

**5143 White Attica** Polished | 13mm

**6046 Moorland Fog**Polished | 20mm

**6131 Bianco Drift**Polished | 20mm