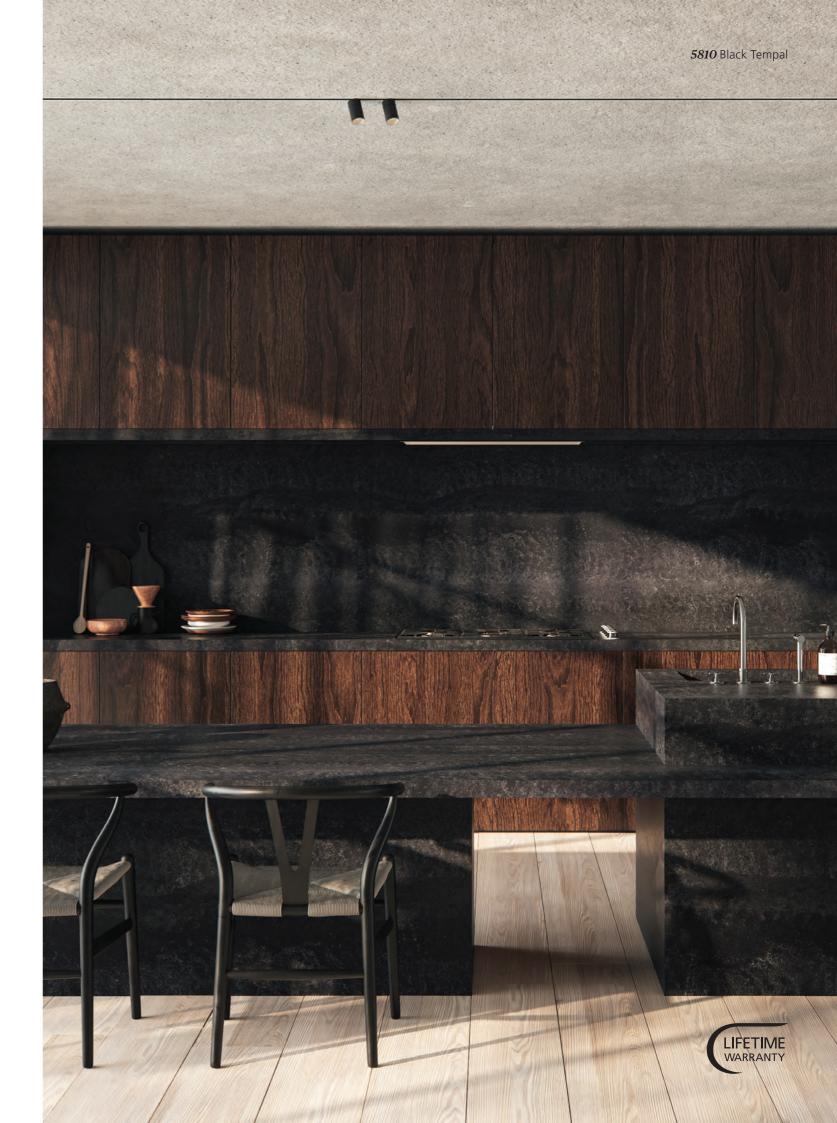

## Metropolitan Collection

Caesarstone has taken on the new trend of raw industrial design and pushed it further with the innovative Metropolitan Collection. Rough, tough, and unpolished, these intriguing materials are embedded with depth, movement, and visual impact. Please note: All our Metropolitan surfaces have a matt, non-glossy finish to capture the essence of concrete. Concrete-inspired surfaces require more daily maintenance, but they are just as durable and non-porous as our polished surfaces.

**4003 Sleek Concrete** 

Concrete | 13mm & 20mm

**4033 Rugged Concrete** 

Concrete | 20mm

5810 Black Tempal

<sup>\*</sup> Shade, movement and graining of actual product may vary from sample or image.