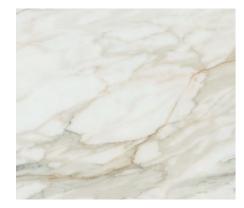

# **Supernatural Collection**

The Supernatural Collection combines the spirit of nature with the higher performance of Caesarstone. A range that mirrors the complexity, emotion, and uniqueness of natural stone while delivering superior quality and durability. All of our Supernatural surfaces are polished.

Mineral Range

2141 Snow White
Polished | 13mm & 20mm

**Mineral Range** 

**6141 Ocean Foam** Polished | 20mm

4130 Clamshell

Polished | 20mm

**3141 Alaska**Polished | 13mm & 20mm

**5141 Frosty Carrina**Polished | 20mm

**5151 Empira White** Polished | 20mm

**5031 Statuario Maximus** Polished | 13mm

Mineral Range

**5143 White Attica** Polished | 13mm

**6046 Moorland Fog**Polished | 20mm

**6131 Bianco Drift**Polished | 20mm