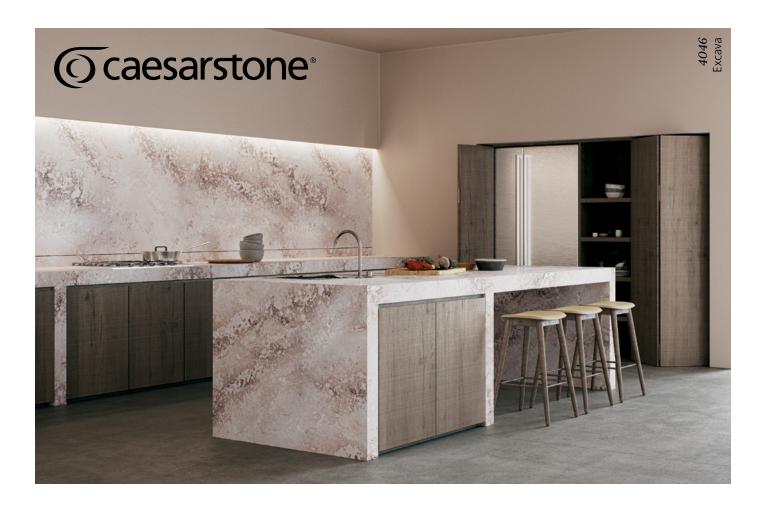

#### Metropolitan Collection

Caesarstone has taken on the new trend of raw industrial design and pushed it further with the innovative Metropolitan Collection. Rough, tough, and unpolished, these intriguing materials are embedded with depth, movement, and visual impact. Please note: All our Metropolitan surfaces have a matt, non-glossy finish to capture the essence of concrete. Concrete-inspired surfaces require more daily maintenance, but they are just as durable and non-porous as our polished surfaces.

\* Shade, movement and graining of actual

product may vary from sample or image.

<sup>\*</sup>Please note: concrete and matte surfaces require more daily maintenance, but they are just as durable and non-porous as our polished surfaces.