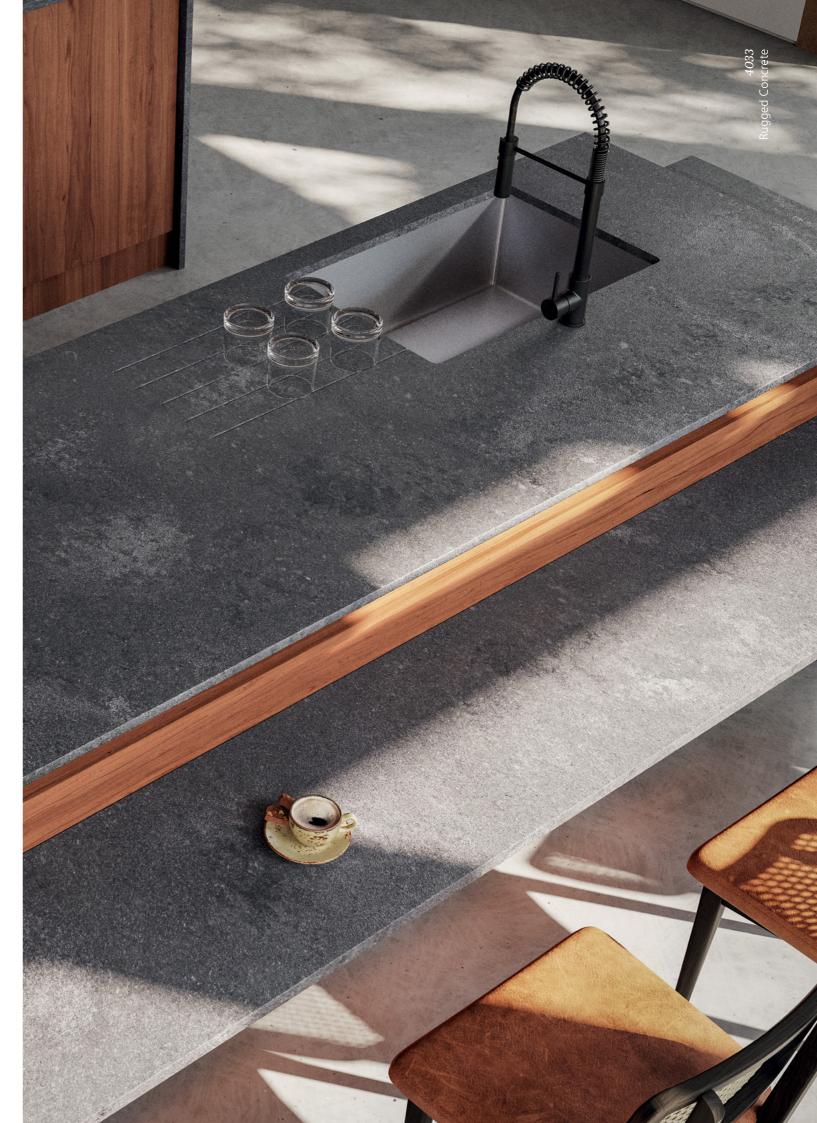

#### Metropolitan Collection

Caesarstone has taken on the new trend of raw industrial design and pushed it further with the innovative Metropolitan Collection. Rough, tough, and unpolished, these intriguing materials are embedded with depth, movement, and visual impact. Please note: All our Metropolitan surfaces have a matt, non-glossy finish to capture the essence of concrete. Concrete-inspired surfaces require more daily maintenance, but they are just as durable and non-porous as our polished surfaces.

\* Shade, movement and graining of actual

product may vary from sample or image.

<sup>\*</sup>Please note: concrete and matte surfaces require more daily maintenance, but they are just as durable and non-porous as our polished surfaces.

Please note: concrete and matte surfaces require more daily maintenance, but they are just as durable and non-porous as our polished surfaces.