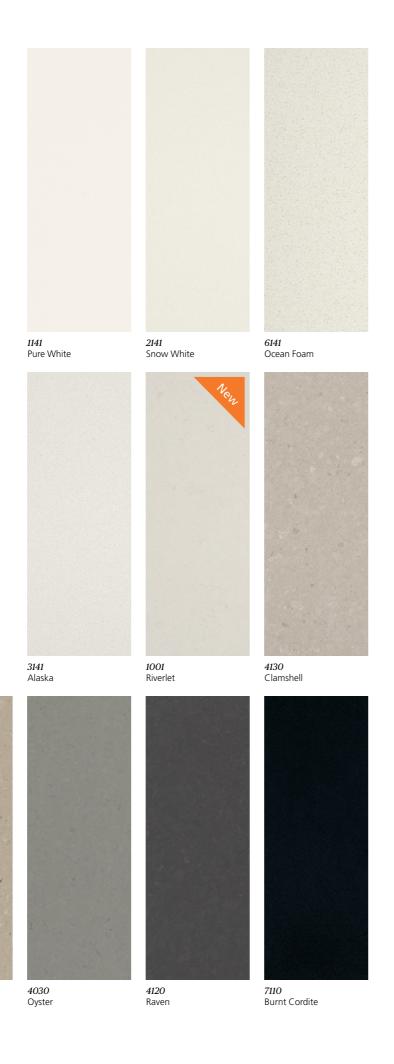

# Designed for life

A variety of Caesarstone colours come in versatile slab sizes. Please request confirmation from your installer regarding availability in your region.

#### Sizes include:

- 3,040m x 1,440m
- 3,230m x 1.630m
- 3,330m x 1,630m

Caesarstone is designed for life. For over 30 years, Caesarstone retains its reputation as the world's best countertop, not because we say so but because you do! Engineered to last a lifetime, this durable surface is not only on trend and beautiful, but is resistant to cracks, scratches, heat, and stains. And when things don't go according to plan, we have a residential Lifetime Warranty and national technical team to support you.