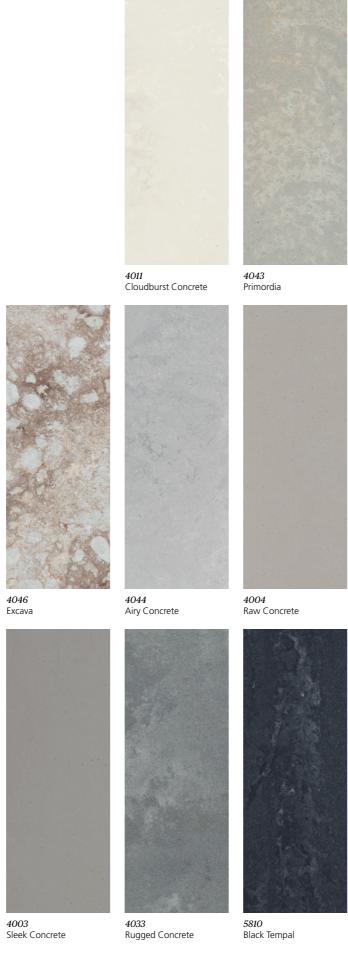

#### Metropolitan Collection

Caesarstone has taken on the new trend of raw industrial design and pushed it further with the innovative Metropolitan Collection. Rough, tough, and unpolished, these intriguing materials are embedded with depth, movement, and visual impact. Please note: All our Metropolitan surfaces have a matt, non-glossy finish to capture the essence of concrete. Concrete-inspired surfaces require more daily maintenance, but they are just as durable and non-porous as our polished surfaces.

\* Shade, movement and graining of actual

product may vary from sample or image.

<sup>\*</sup>Please note: concrete and matte surfaces require more daily maintenance, but they are just as durable and non-porous as our polished surfaces.