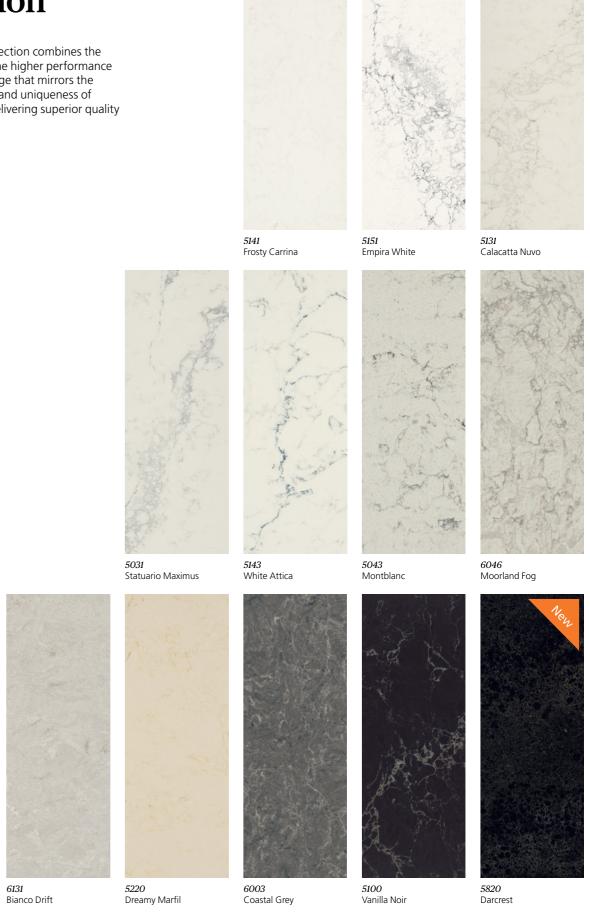

## Supernatural Collection

The Supernatural Collection combines the spirit of nature with the higher performance of Caesarstone. A range that mirrors the complexity, emotion, and uniqueness of natural stone while delivering superior quality and durability.

<sup>\*</sup>Shade, movement and graining of actual product may vary from sample or image.