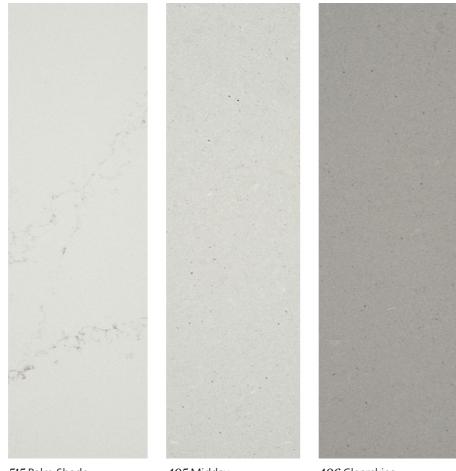

The Caesarstone Outdoor Collection comes with a 5-year residential warranty and is available in three designs.

405 Midday

406 Clearskies