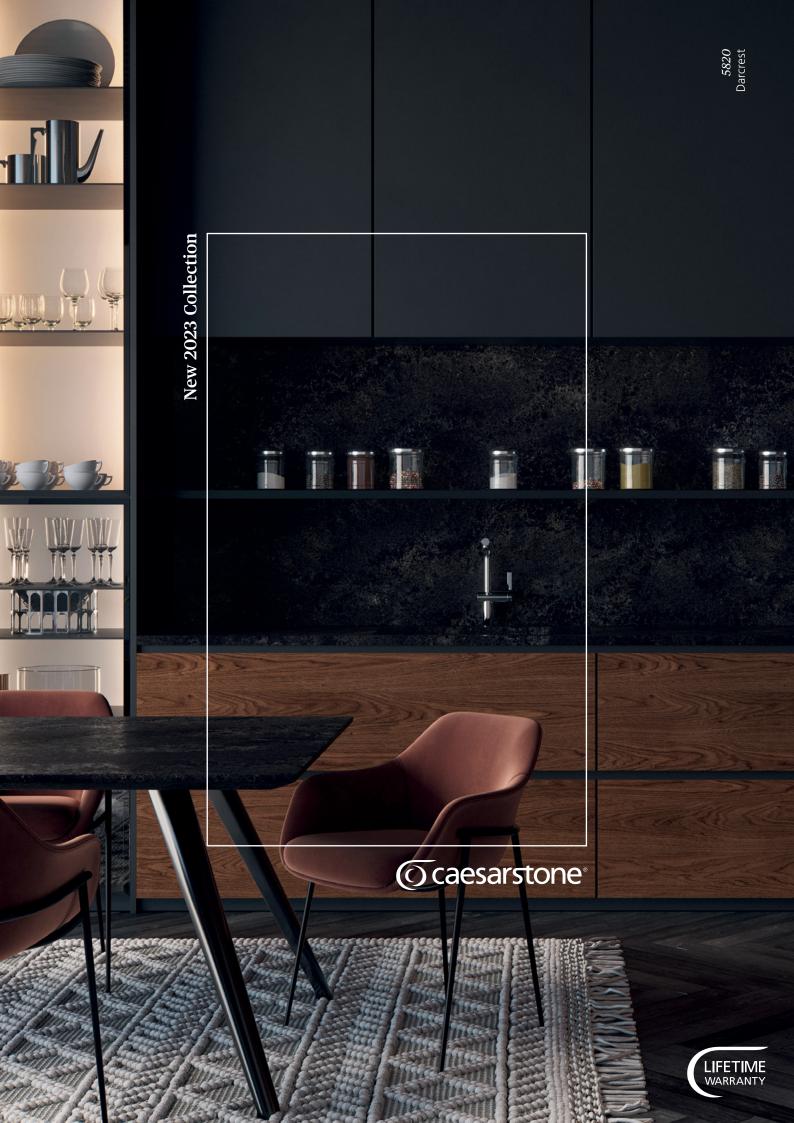

# Designed for life

A variety of Caesarstone colours come in versatile slab sizes. Please request confirmation from your installer regarding availability in your region.

#### Sizes include:

- 3,040m x 1,440m
- 3,230m x 1.630m
- 3,330m x 1,630m

Caesarstone is designed for life. For over 30 years, Caesarstone retains its reputation as the world's best countertop, not because we say so but because you do! Engineered to last a lifetime, this durable surface is not only on trend and beautiful, but is resistant to cracks, scratches, heat, and stains. And when things don't go according to plan, we have a residential Lifetime Warranty and national technical team to support you.